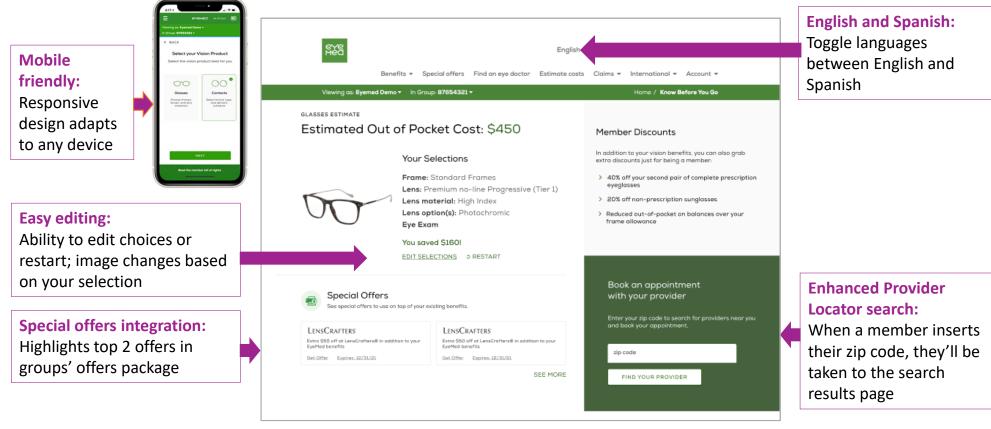

#### Know Before You Go

Our transparency tool lets you estimate your costs upfront:

- Members choose anticipated services and products
- Easy-to-understand explanations of differing types of frames, lenses, add-ons and contacts are included
- They see their plan-specific estimated out-of-pocket cost total (if any)
- Login at member.eyemedvisioncare.com/sonm to get started

#### Know Before You Go updates