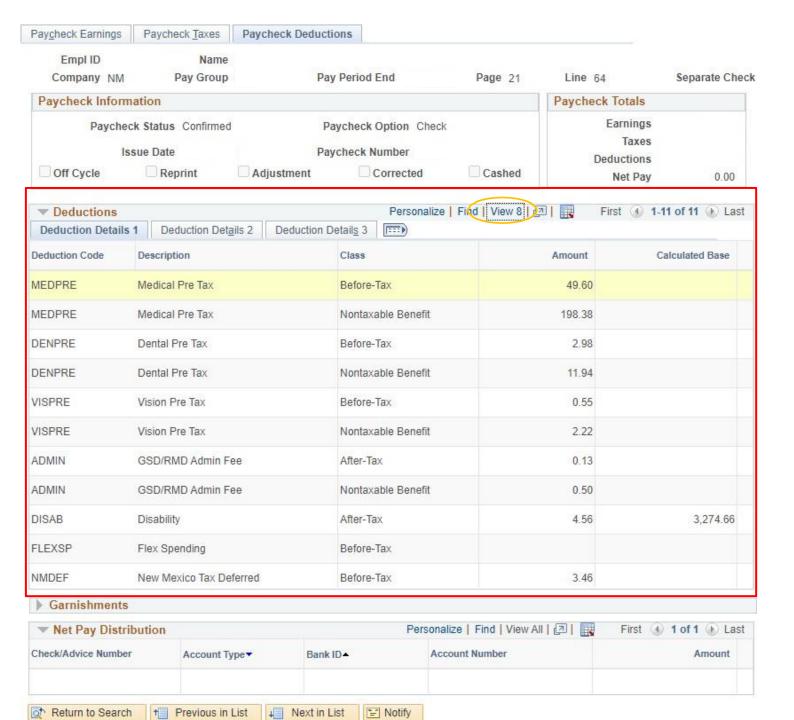

Benefit Enrollment Summary

Benefit Deduction Summary

Employee

ID

Benefit Record Number 0 Primary Empl Record 0

Payroll System Payroll for North America

Pay Group

Payroll Status Leave With Pay

| Plan Type | Benefit Plan | Dedn Code | Description | Class              | Coverage<br>Base | Last<br>Deduction | Pay Period End |
|-----------|--------------|-----------|-------------|--------------------|------------------|-------------------|----------------|
|           |              |           |             | Nontaxable Benefit |                  |                   | 03/05/2021     |
| 14        | VISNP        | VISPRE    | Vis Pre     | Before-Tax         |                  | 0.55              | 03/05/2021     |
|           |              |           |             | Nontaxable Benefit |                  | 2.22              | 03/05/2021     |
| 1U        | NMEAP        | NMEAP     | EAP         | Nontaxable Benefit |                  | 0.24              | 06/21/2013     |
| 1V        | ADMIN        | ADMIN     | Admin Fee   | After-Tax          |                  | 0.13              | 03/05/2021     |
|           |              |           |             | Nontaxable Benefit |                  | 0.50              | 03/05/2021     |
| 20        | BASICP       | BASICP    | BAS/SUP     | Nontaxable Benefit | 75000.00         | 3.06              | 03/05/2021     |
|           |              |           |             | Taxable Benefit    | 75000.00         | 7.62              | 03/05/2021     |
| 21        | 70K          | SUPLIF    | SupTrmLife  | After-Tax          | 70000.00         | 16.51             | 03/05/2021     |
| 28        | 10K          | SPLIFE    | SP/DP Life  | After-Tax          | 10000.00         | 2.36              | 03/05/2021     |
| 30        | STDIS        | DISAB     | Disability  | After-Tax          | 3274.66          | 4.56              | 03/05/2021     |
| 7W        | POLCOR       | PERA      | PERA        | Before-Tax         | 349.13           | 31.77             | 03/05/2021     |
|           |              |           |             | Nontaxable Benefit | 349.13           | 89.03             | 03/05/2021     |
| 7Y        | RETHCP       | RETHC     | Retiree HC  | After-Tax          | 349.13           | 4.36              | 03/05/2021     |
|           |              |           |             | Nontaxable Benefit | 349.13           | 8.73              | 03/05/2021     |

# AUDIT: INDIVIDUAL PREMIUM PAYMENTS

Employee Supplemental \$16.51

Dependent Life-Spouse \$ 2.36

Agency:

Basic Life/LoD and AD&D \$3.06

# AUDIT: INDIVIDUAL PREMIUM PAYMENTS

NO
DEDUCTIONS
PULLED FOR
LIFE
INSURANCE