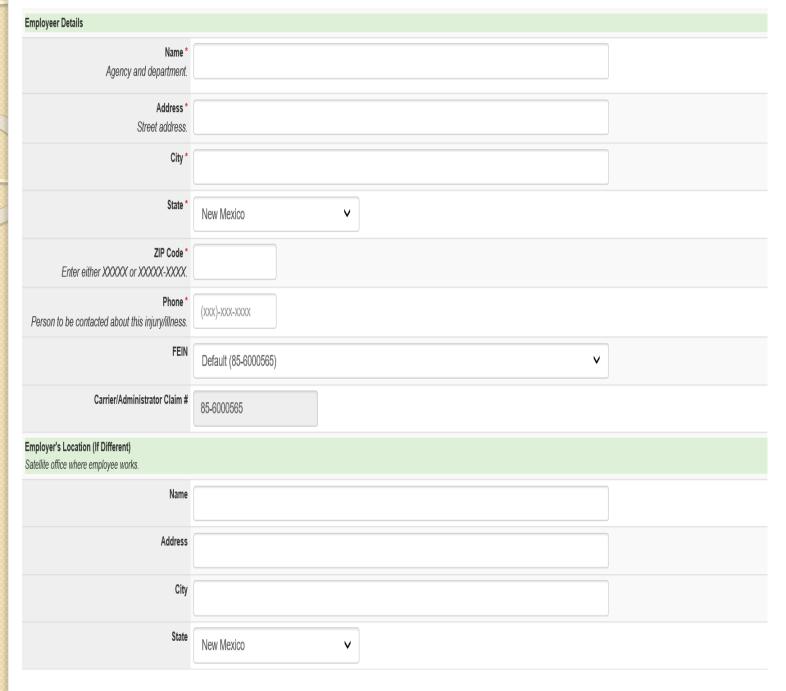

all alleged work-related injury or illness even if the employer disputes the workers' claim of work –related injury or illness

#### Instructions for completion:

Please fill in all mandatory fields. Some of the fields have been pre-populated. Incomplete "First report of Injury form" will not be submitted or received.

All other four (4) associated documents are also required to be uploaded to complete the report of injury, Notice of Accident, Medical Release of Information, Witness Statements, Claim Explanation Form, Benefits Explanation Form. You will have to scan them separate in your documents so that you can upload them one at a time.

Risk Management Division/Workers Compensation Bureau

P.O. Box 6850 Santa Fe, New Mexico 87502

Phone: 505 827-0232 Fax: 505 827-0685

\* required









Submit

## Now What?









## Claim Investigation

- Assigned Adjuster will determine if claim is compensable based upon all information provided and discovered, medical evidence, statutes and case law.
- ♦ If Adjuster denies the claim, the injured worker has the right to file a complaint with the WCA\*.
- ♦ Complaints initially go to mediation, if no agreement is reached it can proceed to trial.

\*WCA: Workers' Compensation Administration





# If the claim is accepted



- ♦ Reasonable and necessary medical is paid until injury is resolved.
- ♦ This includes reasonable and necessary medical visits, physical therapy, occupational therapy, MRIs, X-Rays', second opinions, independent medical evaluations, etc.
- ♦ If out of work on <u>Doctors orders</u>, temporary total disability