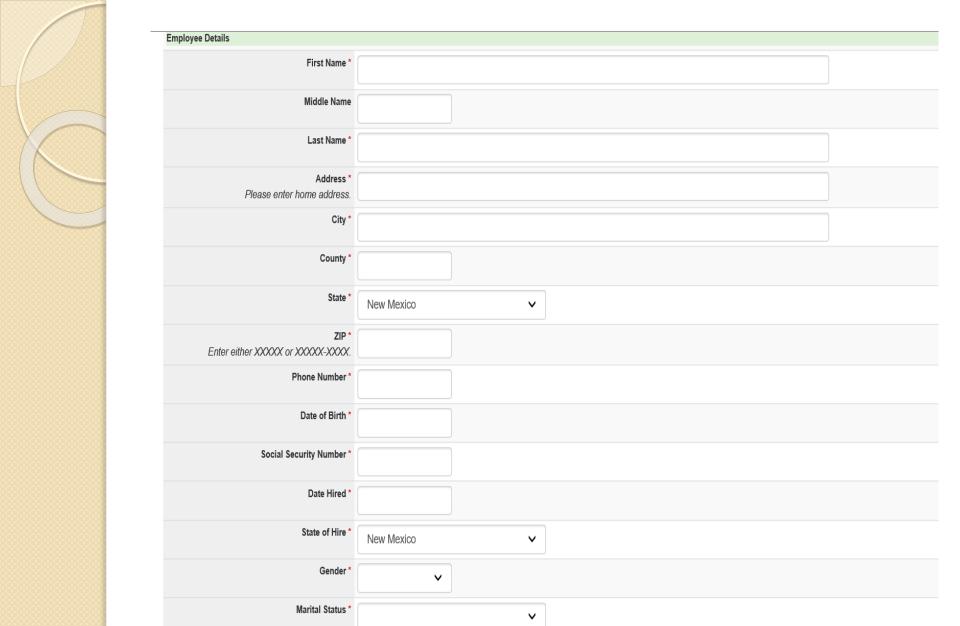

ll alleged work-related injury or illness even if the employer disputes the workers' claim of work –related injury or illness

#### Instructions for completion:

Please fill in all mandatory fields. Some of the fields have been pre-populated. Incomplete "First report of Injury form" will not be submitted or received.

All other four (4) associated documents are also required to be uploaded to complete the report of injury, Notice of Accident, Medical Release of Information, Witness Statements, Claim Explanation Form, Benefits Explanation Form. You will have to scan them separate in your documents so that you can upload them one at a time.

Risk Management Division/Workers Compensation Bureau

P.O. Box 6850 Santa Fe, New Mexico 87502

Phone: 505 827-0232 Fax: 505 827-0685

\* required









Submit

## Now What?









## Claim Investigation

- Assigned Adjuster will determine if claim is compensable based upon all information provided and discovered, medical evidence, statutes and case law.
- ♦ If Adjuster denies the claim, the injured worker has the right to file a complaint with the WCA\*.
- ♦ Complaints initially go to mediation, if no agreement is reached it can proceed to trial.

\*WCA: Workers' Compensation Administration





# If the claim is accepted



- ♦ Reasonable and necessary medical is paid until injury is resolved.
- ♦ This includes reasonable and necessary medical visits, physical therapy, occupational therapy, MRIs, X-Rays', second opinions, independent medical evaluations, etc.
- ♦ If out of work on <u>Doctors orders</u>, temporary total disability (