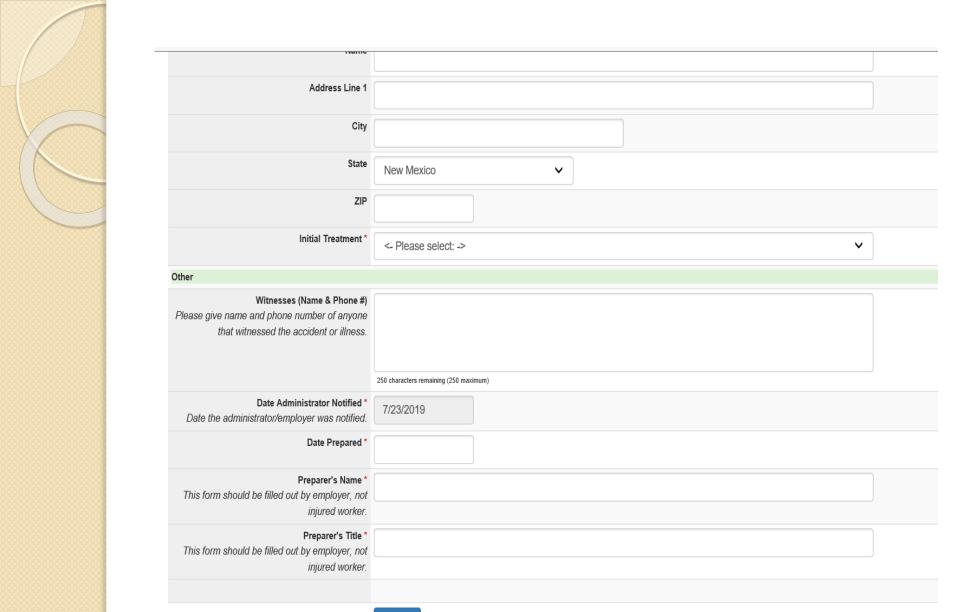

alleged work-related injury or illness even if the employer disputes the workers' claim of work –related injury or illness

#### Instructions for completion:

Please fill in all mandatory fields. Some of the fields have been pre-populated. Incomplete "First report of Injury form" will not be submitted or received.

All other four (4) associated documents are also required to be uploaded to complete the report of injury, Notice of Accident, Medical Release of Information, Witness Statements, Claim Explanation Form, Benefits Explanation Form. You will have to scan them separate in your documents so that you can upload them one at a time.

Risk Management Division/Workers Compensation Bureau

P.O. Box 6850 Santa Fe, New Mexico 87502

Phone: 505 827-0232 Fax: 505 827-0685

\* required









Submit

## Now What?









## Claim Investigation

- Assigned Adjuster will determine if claim is compensable based upon all information provided and discovered, medical evidence, statutes and case law.
- ♦ If Adjuster denies the claim, the injured worker has the right to file a complaint with the WCA\*.
- ♦ Complaints initially go to mediation, if no agreement is reached it can proceed to trial.

\*WCA: Workers' Compensation Administration





# If the claim is accepted



- ♦ Reasonable and necessary medical is paid until injury is resolved.
- ♦ This includes reasonable and necessary medical visits, physical therapy, occupational therapy, MRIs, X-Rays', second opinions, independent medical evaluations, etc.
- ♦ If out of work on <u>Doctors orders</u>, temporary total disability (TT