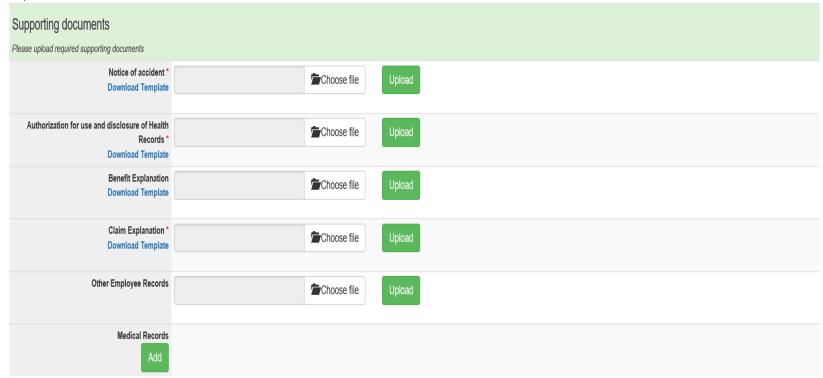

nd all alleged work-related injury or illness even if the employer disputes the workers' claim of work –related injury or illness

#### Instructions for completion:

Please fill in all mandatory fields. Some of the fields have been pre-populated. Incomplete "First report of Injury form" will not be submitted or received.

All other four (4) associated documents are also required to be uploaded to complete the report of injury, Notice of Accident, Medical Release of Information, Witness Statements, Claim Explanation Form, Benefits Explanation Form. You will have to scan them separate in your documents so that you can upload them one at a time.

Risk Management Division/Workers Compensation Bureau

P.O. Box 6850 Santa Fe, New Mexico 87502

Phone: 505 827-0232 Fax: 505 827-0685

\* required









Submit

## Now What?









## Claim Investigation

- Assigned Adjuster will determine if claim is compensable based upon all information provided and discovered, medical evidence, statutes and case law.
- ♦ If Adjuster denies the claim, the injured worker has the right to file a complaint with the WCA\*.
- ♦ Complaints initially go to mediation, if no agreement is reached it can proceed to trial.

\*WCA: Workers' Compensation Administration





# If the claim is accepted



- ♦ Reasonable and necessary medical is paid until injury is resolved.
- ♦ This includes reasonable and necessary medical visits, physical therapy, occupational therapy, MRIs, X-Rays', second opinions, independent medical evaluations, etc.
- ♦ If out of work on <u>Doctors orders</u>, temporary total disabili