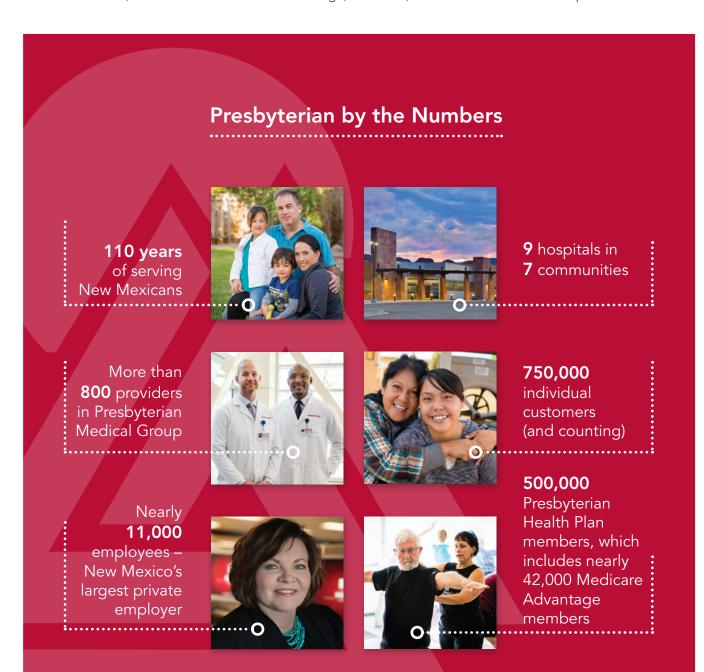

### Who We Are

- Founded in New Mexico in 1908, Presbyterian Healthcare Services is a locally owned, not-for-profit healthcare system of nine hospitals, a medical group, and a health plan.
- Presbyterian's health system serves one in three New Mexico residents in our clinics, hospitals and as members of our health plan.
- Owned by Presbyterian Healthcare Services, Presbyterian Health Plan, Inc. was formed in 1985 and now has more than 500,000 enrolled in Medicare Advantage, Medicaid, and Commercial/Individual plans.