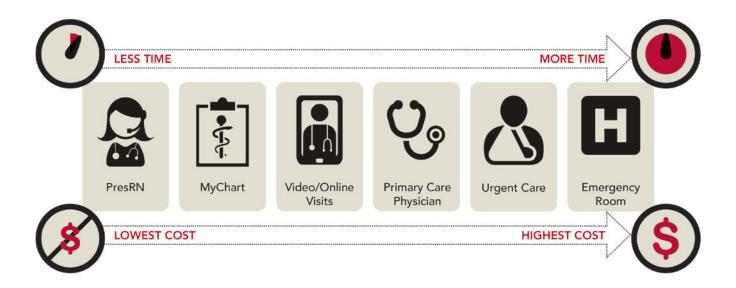

## Convenient Ways to Access Care

**Direct access to medical advice 24 hours a day, 365 days a year.** The PresRN nurse advice line is an easy way to speak with a registered Presbyterian nurse if you're not feeling well and do not know what to do. This service is available at no cost to you 24 hours a day, 7 days a week, including holidays. Our nurses are happy to answer general health questions when you are healthy, too. Call (505) 923-5570 or 1-888-730-2300.

A secure, web-based portal for direct communication to your care team. MyChart allows members with a Presbyterian Medical Group provider to send electronic messages and communicate with their care team, request prescription renewals and schedule office or telephone visits. Members can also conveniently view their medical records, lab and radiology reports, procedures and test results.

**See a provider anytime day or night with Video Visits.** This convenient option offers you a new way to see a medical provider for non-emergency medical conditions via secure video through your smartphone, tablet or computer webcam. Visits are \$0 for all SONM members. For details, visit phs.org/videovisits. Online visits are also available for patients who have visited a Presbyterian facility.

**Primary care physicians can treat most health problems.** They may be a general/family practice physician, internal medicine physician, gynecologist, physician assistant or nurse practitioner.

**Urgent care** clinics provide care for minor illness and injuries that are not an emergency. For added convenience, Presbyterian now offers same-day, scheduled appointments.

**Emergency rooms** are for serious medical emergencies or injuries that require immediate medical attention.