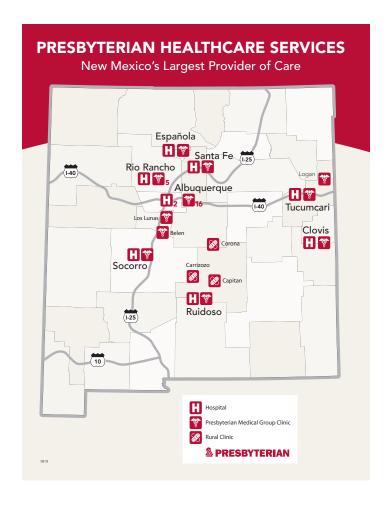

### Who We Are

- Founded in New Mexico in 1908, Presbyterian Healthcare Services is a locally owned, not-for-profit healthcare system of nine hospitals, a medical group, and a health plan.
- Presbyterian's health system serves one in three New Mexico residents in our clinics, hospitals and as members of our health plan.
- Owned by Presbyterian Healthcare Services, Presbyterian Health Plan, Inc. was formed in 1985 and now has more than 500,000 enrolled in Medicare Advantage, Medicaid, and Commercial/Individual plans.